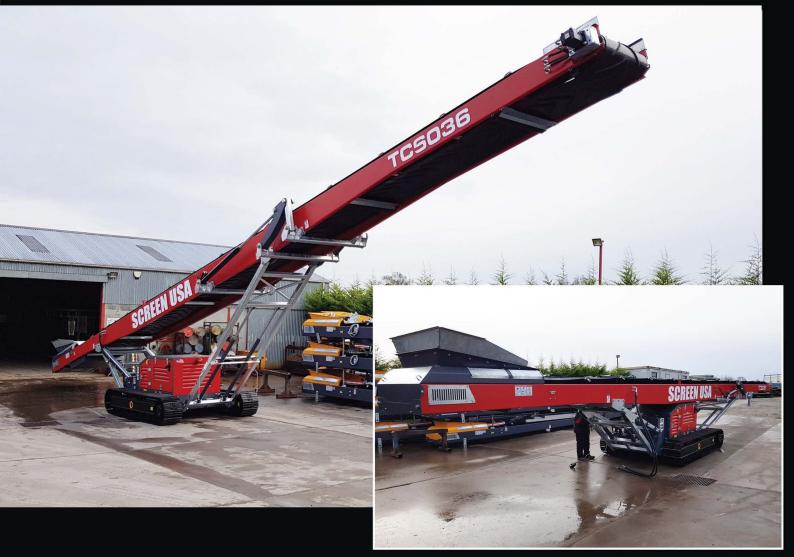

# TRACK MOUNTED CONVEYORS TC5036

- 36" width belt 50' length
- TC6036, 60' Model also available

SCREEN USA, INC. 1772 CORN RD SMYRNA, GA 30080 770-433-2440 SCREENUSA.NET

### TC5036 (50' x 36")