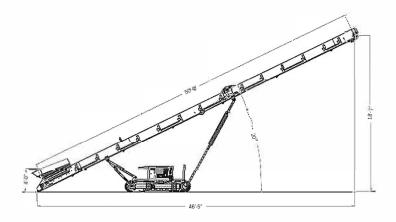

# TRACK MOUNTED CONVEYORS TC5036

- 36" width belt 50' length
- TC6036, 60' Model also available

SCREEN USA, INC. 1772 CORN RD SMYRNA, GA 30080 770-433-2440 SCREENUSA.NET

### TC5036 (50' x 36")

#### **OTHER**

- Mesh under conveyor guarding to 5-1/2 from ground
- Side skirting 5-1/2' from ground
- All nip points guarded
- Remote greasing to all bearing from ground level
- Can ship in a 40' container
- Max discharge height of 18'-7"
- Max stockpiling capacity of 495 cu.yd.