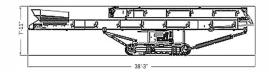

### TC5036 (50' x 36")

#### **OTHER**

- Mesh under conveyor guarding to 5-1/2 from ground
- Side skirting 5-1/2' from ground
- All nip points guarded
- Remote greasing to all bearing from ground level
- Can ship in a 40' container
- Max discharge height of 18'-7"
- Max stockpiling capacity of 495 cu.yd.